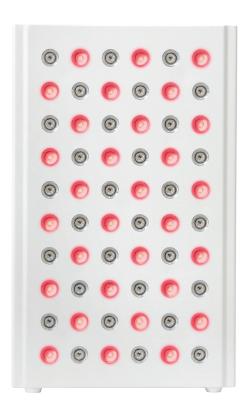

## RED M PRO

RED M Pro is the newest addition to the Innolux RED light device collection. The RED M Pro model features a digital touch screen, a built-in support leg that makes it easy to direct light, and the ability to schedule operating time. The RED M Pro red light device allows you to use red light and near-infrared both simultaneously and separately. The product comes with a power cord, eye protection and hanging accessories. The stylish and easy-to-use device is suitable for use on, for example, the back area, chest muscles or calves. Place the RED M Pro on the floor, table, chair or hang it on a hook and enjoy the treatment for 10-15 minutes a day.