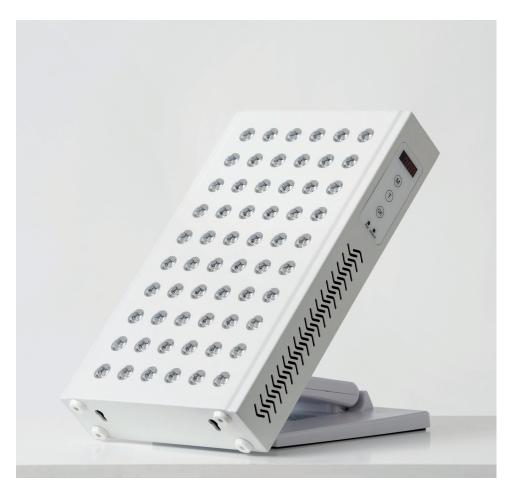

## RED M PRO

RED M Pro is the newest addition to the Innolux RED light device collection. The RED M Pro model features a digital touch screen, a built-in support leg that makes it easy to direct light, and the ability to schedule operating time. The RED M Pro red light device allows you to use red light and near-infrared both simultaneously and separately. The product comes with a power cord, eye protection and hanging accessories. The stylish and easy-to-use device is suitable for use on, for example, the back area, chest muscles or calves. Place the RED M Pro on the floor, table, chair or hang it on a hook and enjoy the treatment for 10-15 minutes a day.

## **Technical information**

Colour: white
Material: metal

Size: 65 mm x 235 mm x 407 mm

Lamp base: LED IP-class: IP20 Power: 115 W

Cord length: 175 cm

Weight: 4,5 kg

Product number: 780550

EAN: 6420611984218