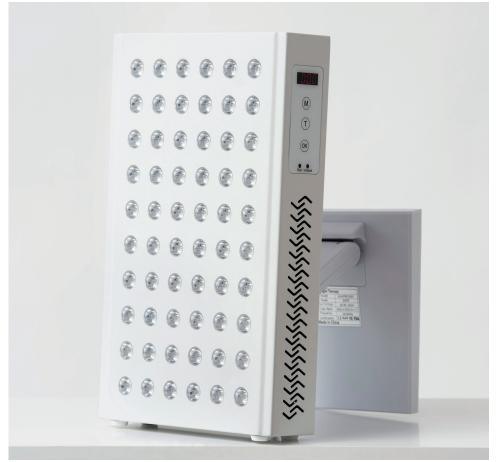

## RED M PRO

RED M Pro is the newest addition to the Innolux RED light device collection. The RED M Pro model features a digital touch screen, a built-in support leg that makes it easy to direct light, and the ability to schedule operating time. The RED M Pro red light device allows you to use red light and near-infrared both simultaneously and separately. The product comes with a power cord, eye protection and hanging accessories. The stylish and easy-to-use device is suitable for use on, for example, the back area, chest muscles or calves. Place the RED M Pro on the floor, table, chair or hang it on a hook and enjoy the treatment for 10-15 minutes a day.

## **Technical information**

Colour: white
Material: metal

Size: 65 mm x 235 mm x 407 mm

Lamp base: LED IP-class: IP20 Power: 115 W

Cord length: 175 cm

Weight: 4,5 kg

Product number: 780550

EAN: 6420611984218